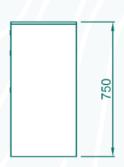

### STANDARD UNIT

| Feature    | Details                                                          | Size (WxDxH)   |
|------------|------------------------------------------------------------------|----------------|
| Frame      | 18mm Birch Plywood, Dado & Pocket Hole Joinery                   | 1350x365x750mm |
| Drawers    | 12mm Birch Plywood with Oak Dowels & Klug Hardware               | 400x304x290mm  |
| Cupboard 1 | 6mm Birch Plywood Sliding Doors, Front & Rear Access             | 846x309x198mm  |
| Cupboard 2 | 18mm Birch Plywood Door, Front or Rear Access (Layout Dependent) | 846x314x515mm  |
|            | Cost                                                             | see Price List |