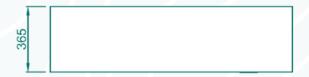

### STANDARD UNIT

| Feature    | Details                                                          | Size (WxDxH)   |
|------------|------------------------------------------------------------------|----------------|
| Frame      | 18mm Birch Plywood, Dado & Pocket Hole Joinery                   | 1350x365x750mm |
| Drawers    | 12mm Birch Plywood with Oak Dowels & Klug Hardware               | 400x304x290mm  |
| Cupboard 1 | 6mm Birch Plywood Sliding Doors, Front & Rear Access             | 846x309x198mm  |
| Cupboard 2 | 18mm Birch Plywood Door, Front or Rear Access (Layout Dependent) | 846x314x515mm  |
|            | Cost                                                             | see Price List |