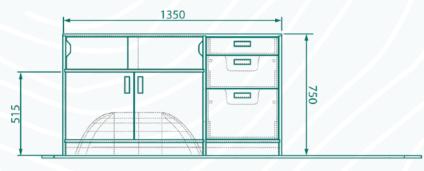

### STANDARD UNIT

| Feature    | Details                                                          | Size (WxDxH)   |
|------------|------------------------------------------------------------------|----------------|
| Frame      | 18mm Birch Plywood, Dado & Pocket Hole Joinery                   | 1350x365x750mm |
| Drawers    | 12mm Birch Plywood with Oak Dowels & Klug Hardware               | 400x304x290mm  |
| Cupboard 1 | 6mm Birch Plywood Sliding Doors, Front & Rear Access             | 846x309x198mm  |
| Cupboard 2 | 18mm Birch Plywood Door, Front or Rear Access (Layout Dependent) | 846x314x515mm  |
|            | Cost                                                             | see Price List |

### SIDE INSTALL

SIDE INSTALL - PLAN VIEW

SIDE INSTALL - FRONT VIEW