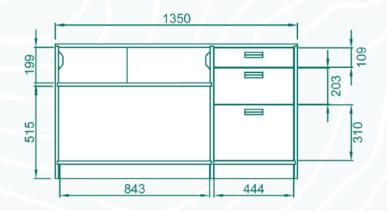

### STANDARD UNIT

| Feature    | Details                                                          | Size (WxDxH)   |
|------------|------------------------------------------------------------------|----------------|
| Frame      | 18mm Birch Plywood, Dado & Pocket Hole Joinery                   | 1350x365x750mm |
| Drawers    | 12mm Birch Plywood with Oak Dowels & Klug Hardware               | 400x304x290mm  |
| Cupboard 1 | 6mm Birch Plywood Sliding Doors, Front & Rear Access             | 846x309x198mm  |
| Cupboard 2 | 18mm Birch Plywood Door, Front or Rear Access (Layout Dependent) | 846x314x515mm  |
|            | Cost                                                             | see Price List |

## **KEY DIMENSIONS**