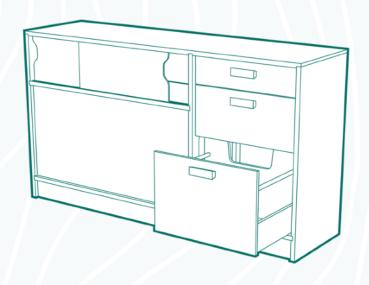

### STANDARD UNIT

| Feature    | Details                                                          | Size (WxDxH)   |
|------------|------------------------------------------------------------------|----------------|
| Frame      | 18mm Birch Plywood, Dado & Pocket Hole Joinery                   | 1350x365x750mm |
| Drawers    | 12mm Birch Plywood with Oak Dowels & Klug Hardware               | 400x304x290mm  |
| Cupboard 1 | 6mm Birch Plywood Sliding Doors, Front & Rear Access             | 846x309x198mm  |
| Cupboard 2 | 18mm Birch Plywood Door, Front or Rear Access (Layout Dependent) | 846x314x515mm  |
|            | Cost                                                             | see Price List |