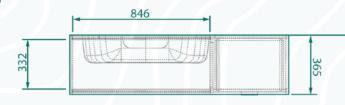

### STANDARD UNIT

| Feature    | Details                                                          | Size (WxDxH)   |
|------------|------------------------------------------------------------------|----------------|
| Frame      | 18mm Birch Plywood, Dado & Pocket Hole Joinery                   | 1350x365x750mm |
| Drawers    | 12mm Birch Plywood with Oak Dowels & Klug Hardware               | 400x304x290mm  |
| Cupboard 1 | 6mm Birch Plywood Sliding Doors, Front & Rear Access             | 846x309x198mm  |
| Cupboard 2 | 18mm Birch Plywood Door, Front or Rear Access (Layout Dependent) | 846x314x515mm  |
|            | Cost                                                             | see Price List |

#### **REAR INSTALL**

REAR INSTALL - PLAN VIEW

REAR INSTALL - RIGHT VIEW