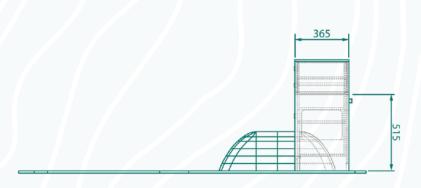

bable Eggshell Paint.                                                                                                                               | see Price List |
| Water Kit          | Dometic VA930 Sink, Microswitch Tap, Whale<br>Submersible Pump, 16L Fresh & Waste Water<br>Containers, Hoses & SS Jubilee Clips                                                                                                          | see Price List |
| Gas & Water<br>Kit | Dometic HS2320 Hob/Sink, Microswitch Tap, Whale<br>Submersible Pump, 16L Fresh & Waste Water<br>Containers, Hoses & SS Jubilee Clips, 4.5kg Sealed<br>Gas Locker, 32mbar LPG Regulator, Braided SS Hose,<br>8mm Copper Pipe & Pipe Clips | see Price List |

## **KEY DIMENSIONS**









#### **REAR INSTALL**



REAR INSTALL - PLAN VIEW



REAR INSTALL - RIGHT VIEW

### SIDE INSTALL



SIDE INSTALL - PLAN VIEW



SIDE INSTALL - FRONT VIEW