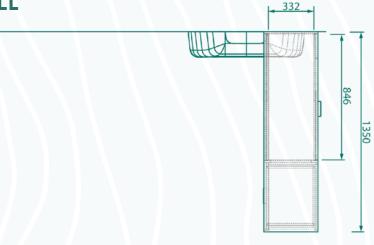

Painted with choice of Scrubbable Eggshell Paint.                                                                                                                               | see Price List |
| Water Kit          | Dometic VA930 Sink, Microswitch Tap, Whale<br>Submersible Pump, 16L Fresh & Waste Water<br>Containers, Hoses & SS Jubilee Clips                                                                                                          | see Price List |
| Gas & Water<br>Kit | Dometic HS2320 Hob/Sink, Microswitch Tap, Whale<br>Submersible Pump, 16L Fresh & Waste Water<br>Containers, Hoses & SS Jubilee Clips, 4.5kg Sealed<br>Gas Locker, 32mbar LPG Regulator, Braided SS Hose,<br>8mm Copper Pipe & Pipe Clips | see Price List |

## **KEY DIMENSIONS**









#### **REAR INSTALL**



REAR INSTALL - PLAN VIEW



REAR INSTALL - RIGHT VIEW

### SIDE INSTALL



SIDE INSTALL - PLAN VIEW



SIDE INSTALL - FRONT VIEW