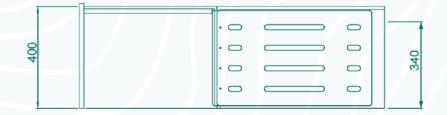

--------------------------------------------------------------------------------------------------------------------------------------|--|
| Oak Plywood | 18mm Oak Veneer Plywood Doors & Legs                                                                                                   |  |
| Finishing   | All Parts Sanded & Oiled with Osmo Polyx-Oil                                                                                           |  |
| Assembly    | Fully assembled for collection.                                                                                                        |  |
| Upholstery  | 5 Upholstered Cushions: 10cm Fire Retardant Medium Firm Foam,<br>Wadding & fabric covers with zip closure in fabric of your<br>choice. |  |

## **SOFA DIMENSIONS**



Top View



Front View

©CCF Ltd 2023

#### **BED DIMENSIONS**



- The Bivi is designed to be fitted at the rear left hand side (nearside) of right hand drive vehicles. It can be fitted in short and long wheelbase vans.
- The Bivi is designed to fit around most wheel arches, however you should take measurements of you van prior to purchase.
- The frame and top can be scribed to your van for a close fit.
- Please contact us if you have further questions regarding install.