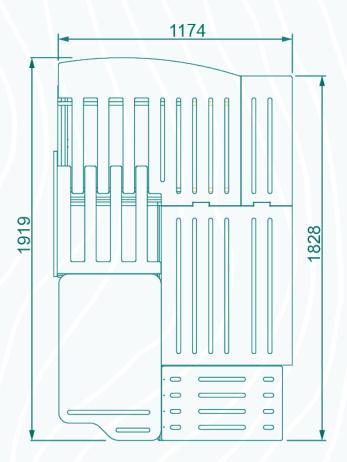

#### **BED DIMENSIONS**

- The Bivi is designed to be fitted at the rear left hand side (nearside) of right hand drive vehicles. It can be fitted in short and long wheelbase vans.
- The Bivi is designed to fit around most wheel arches, however you should take measurements of you van prior to purchase.
- The frame and top can be scribed to your van for a close fit.
- Please contact us if you have further questions regarding install.