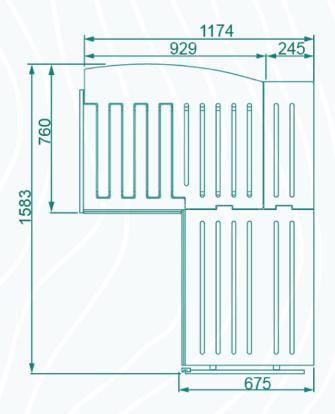

---------|----------------------------------------------------------------------------------------------------------------------------------------|--|
| Oak Plywood | 18mm Oak Veneer Plywood Doors & Legs                                                                                                   |  |
| Finishing   | All Parts Sanded & Oiled with Osmo Polyx-Oil                                                                                           |  |
| Assembly    | Fully assembled for collection.                                                                                                        |  |
| Upholstery  | 5 Upholstered Cushions: 10cm Fire Retardant Medium Firm Foam,<br>Wadding & fabric covers with zip closure in fabric of your<br>choice. |  |

## **SOFA DIMENSIONS**



Top View



Front View

©CCF Ltd 2023

#### **BED DIMENSIONS**



- The Bivi is designed to be fitted at the rear left hand side (nearside) of right hand drive vehicles. It can be fitted in short and long wheelbase vans.
- The Bivi is designed to fit around most wheel arches, however you should take measurements of you van prior to purchase.
- The frame and top can be scribed to your van for a close fit.
- Please contact us if you have further questions regarding install.