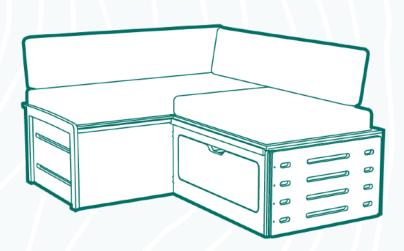

# BIVI



#### **STANDARD UNIT**

| Feature              | Details                                               | Size (WxDxH)   |
|----------------------|-------------------------------------------------------|----------------|
| Frame                | 18mm Birch Plywood                                    | 1942x800x368mm |
| Front<br>Compartment | Front Access with Blum Soft-Close Concealed<br>Hinges | 782x362x382mm  |
| Rear Drawer          | Drawer on heavy duty drawer runners. Max 100kg        | 820x542x215mm  |
| Table                | Table/bed infill piece (leg sold separately)          | 513x835mm      |

### **OPTIONAL EXTRAS**

| Feature     | Details                                                                                                                                |  |
|---