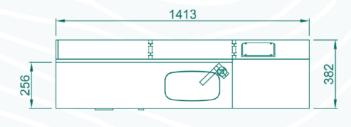

| Feature            | Details                                                                                     | Size (WxDxH)    |
|--------------------|---------------------------------------------------------------------------------------------|-----------------|
| Frame              | 18mm & 12mm Birch Plywood                                                                   | 1413x382x1250mm |
| Drawers            | 12mm Birch Plywood with Oak Handle & Klug Hardware                                          | 460x250x80mm    |
| LHS Cupboard       | 18mm Birch Plywood Door on Blum Soft Close Hinges                                           | 500x335x460mm   |
| Centre<br>Cupboard | Under sink storage, access via cupboard 1                                                   | 447x335x460mm   |
| RHS Cupboard       | Used for electrical system, access limited to rear hatch. Size varies depending on fitting. | 440x345x460mm   |
| Top Cubby          | Open faced cubby hole                                                                       | 416x240x160mm   |
| 2nd Cubby          | Open faced cubby hole                                                                       | 416x240x200mm   |
| 3rd Cubby          | Open faced cubby hole                                                                       | 416x240x200mm   |
| Bottom Cubby       | Open faced cubby hole                                                                       | 250x285x155mm   |
|                    | Cost                                                                                        | see Price List  |

## **KEY DIMENSIONS**

Navi Front View

Navi Left View

Navi Plan View