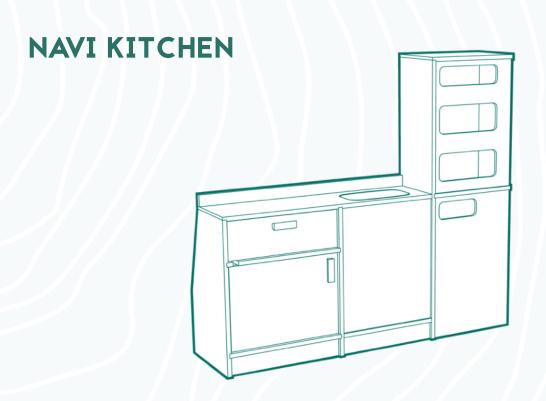

| Feature            | Details                                                                                     | Size (WxDxH)    |
|--------------------|---------------------------------------------------------------------------------------------|-----------------|
| Frame              | 18mm & 12mm Birch Plywood                                                                   | 1413x382x1250mm |
| Drawers            | 12mm Birch Plywood with Oak Handle & Klug Hardware                                          | 460x250x80mm    |
| LHS Cupboard       | 18mm Birch Plywood Door on Blum Soft Close Hinges                                           | 500x335x460mm   |
| Centre<br>Cupboard | Under sink storage, access via cupboard 1                                                   | 447x33