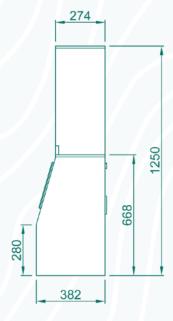

| Feature            | Details                                                                                     | Size (WxDxH)    |
|--------------------|---------------------------------------------------------------------------------------------|-----------------|
| Frame              | 18mm & 12mm Birch Plywood                                                                   | 1413x382x1250mm |
| Drawers            | 12mm Birch Plywood with Oak Handle & Klug Hardware                                          | 460x250x80mm    |
| LHS Cupboard       | 18mm Birch Plywood Door on Blum Soft Close Hinges                                           | 500x335x460mm   |
| Centre<br>Cupboard | Under sink storage, access via cupboard 1                                                   | 447x335x460mm   |
| RHS Cupboard       | Used for electrical system, access limited to rear hatch. Size varies depending on fitting. | 440x345x460mm   |
| Top Cubby          | Open faced cubby hole                                                                       | 416x240x160mm   |
| 2nd Cubby          | Open faced cubby hole                                                                       | 416x240x200mm   |
| 3rd Cubby          | Open faced cubby hole                                                                       | 416x240x200mm   |
| Bottom Cubby       | Open faced cubby hole                                                                       | 250x285x155mm   |
|                    | Cost                                                                                        | see Price List  |

## **KEY DIMENSIONS**

Navi Front View

Navi Left View

Navi Plan View