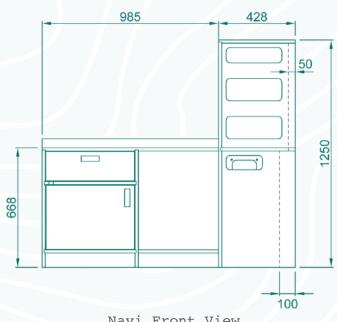

| Feature            | Details                                                                                     | Size (WxDxH)    |
|--------------------|---------------------------------------------------------------------------------------------|-----------------|
| Frame              | 18mm & 12mm Birch Plywood                                                                   | 1413x382x1250mm |
| Drawers            | 12mm Birch Plywood with Oak Handle & Klug Hardware                                          | 460x250x80mm    |
| LHS Cupboard       | 18mm Birch Plywood Door on Blum Soft Close Hinges                                           | 500x335x460mm   |
| Centre<br>Cupboard | Under sink storage, access via cupboard 1                                                   | 447x335x460mm   |
| RHS Cupboard       | Used for electrical system, access limited to rear hatch. Size varies depending on fitting. | 440x345x460mm   |
| Top Cubby          | Open faced cubby hole                                                                       | 416x240x160mm   |
| 2nd Cubby          | Open faced cubby hole                                                                       | 416x240x200mm   |
| 3rd Cubby          | Open faced cubby hole                                                                       | 416x240x200mm   |
| Bottom Cubby       | Open faced cubby hole                                                                       | 250x285x155mm   |
|                    | Cost                                                                                        | see Price List  |

## **KEY DIMENSIONS**

Navi Front View

Navi Left View

Navi Plan View