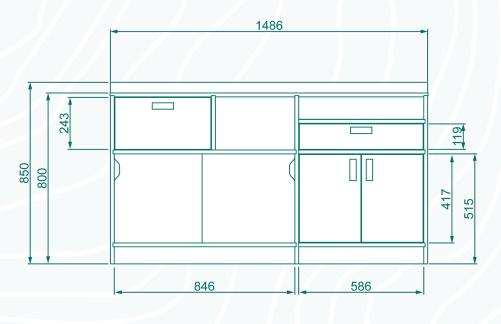

## STANDARD UNIT

| Feature    | Details                                                                                           | Size (WxDxH)   |
|------------|---------------------------------------------------------------------------------------------------|----------------|
| Frame      | 18mm Birch plywood, weight reducing cut-outs, high-strength joinery. Hob/sink cutouts on request. | 1486x380x785mm |
| Drawer LHS | 12mm Birch plywood with oak dowels & push to open runners                                         | 405x304x225mm  |
| Drawer RHS | 12mm Birch plywood with push to open runners                                                      | 536x304x97mm   |
| Cupboard 1 | 6mm MDF sliding doors                                                                             | 846x360x515mm  |
| Cupboard 2 | Birch plywood twin doors with soft close hinges & magnetic catches.                               | 586x360x515mm  |
|            | Cost                                                                                              | See Price List |

## **KEY DIMENSIONS**