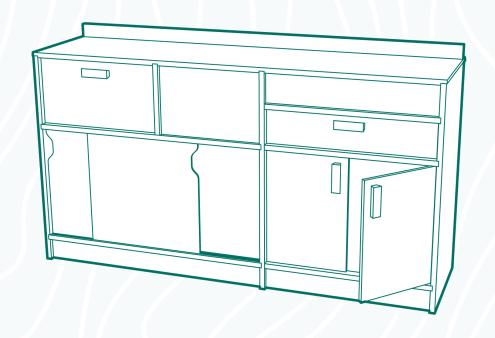

## STANDARD UNIT

| Feature    | Details                                                                                           | Size (WxDxH)   |
|------------|---------------------------------------------------------------------------------------------------|----------------|
| Frame      | 18mm Birch plywood, weight reducing cut-outs, high-strength joinery. Hob/sink cutouts on request. | 1486x380x785mm |
| Drawer LHS | 12mm Birch plywood with oak dowels & push to open runners                                         | 405x304x225mm  |
| Drawer RHS | 12mm Birch plywood with push to open runners                                                      | 536x304x97mm   |
| Cupboard 1 | 6mm MDF sliding doors                                                                             | 846x360x515mm  |
| Cupboard 2 | Birch plywood twin doors with soft close hinges & magnetic catches.                               | 586x360x515mm  |
|            | Cost                                                                                              | See Price List |