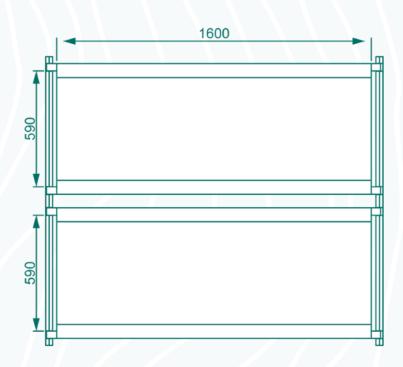

## STANDARD UNIT

| Feature | Details                                                      | Size                                 |
|---------|--------------------------------------------------------------|--------------------------------------|
| Frame   | 18mm Oak Plywood Supports                                    | 1470x36x110mm (width, depth, height) |
| Bed     | 16oz Cotton Canvas on Aluminium Poles with Anti-roll Barrier | 590x1600mm (width, length•)          |
|         | Cost                                                         | see Price List                       |

## **KEY DIMENSIONS**

 $\bullet$  Bunks can be made any length up to 1600mm. For bunks over this length please contact us for a quote.