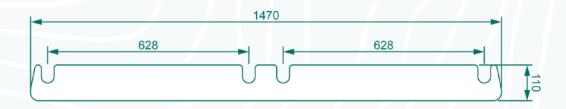

## STANDARD UNIT

| Feature | Details                                                      | Size                                 |
|---------|--------------------------------------------------------------|--------------------------------------|
| Frame   | 18mm Oak Plywood Supports                                    | 1470x36x110mm (width, depth, height) |
| Bed     | 16oz Cotton Canvas on Aluminium Poles with Anti-roll Barrier | 590x1600mm (width, length•)          |
|         | Cost                                                         | see Price List                       |