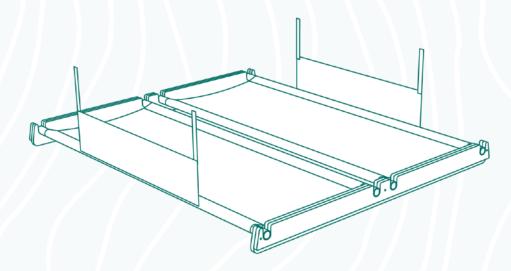

## RIBBLE BUNK - DOUBLE

## STANDARD UNIT

| Feature | Details                                                      | Size                                 |
|---------|--------------------------------------------------------------|--------------------------------------|
| Frame   | 18mm Oak Plywood Supports                                    | 1470x36x110mm (width, depth, height) |
| Bed     | 16oz Cotton Canvas on Aluminium Poles with Anti-roll Barrier | 590x1600mm (width, length•)          |
|         | Cost                                                         | see Price List                       |