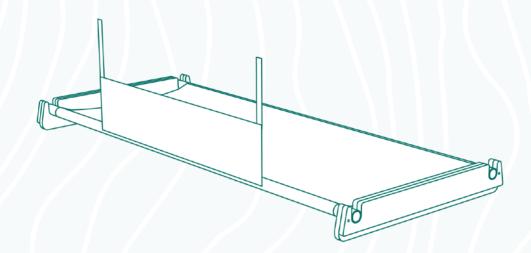

## **RIBBLE BUNK - SINGLE**

## **STANDARD UNIT**

| Feature | Details                                                         | Size                                   |
|---------|-----------------------------------------------------------------|----------------------------------------|
| Frame   | 18mm Oak Plywood Supports                                       | 735x36x110mm (width,<br>depth, height) |
| Bed     | 16oz Cotton Canvas on Aluminium Poles with<br>Anti-roll Barrier | 590x1600mm (width, length•)            |
|         | Cost                                                            | see Price List                         |