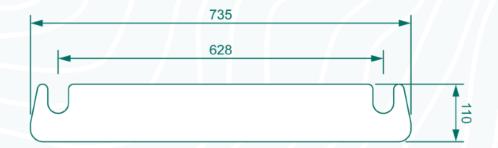

## **STANDARD UNIT**

| Feature | Details                                                         | Size                                   |
|---------|-----------------------------------------------------------------|----------------------------------------|
| Frame   | 18mm Oak Plywood Supports                                       | 735x36x110mm (width,<br>depth, height) |
| Bed     | 16oz Cotton Canvas on Aluminium Poles with<br>Anti-roll Barrier | 590x1600mm (width, length•)            |
|         | Cost                                                            | see Price List                         |

## **KEY DIMENSIONS**

©CCF Ltd 2022

www.contourcampers.co.uk

2 of 2