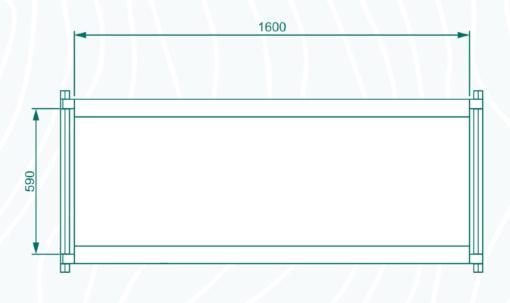

## **STANDARD UNIT**

| Feature | Details                                                         | Size                                   |
|---------|-----------------------------------------------------------------|----------------------------------------|
| Frame   | 18mm Oak Plywood Supports                                       | 735x36x110mm (width,<br>depth, height) |
| Bed     | 16oz Cotton Canvas on Aluminium Poles with<br>Anti-roll Barrier | 590x1600mm (width, length•)            |
|         | Cost                                                            | see Price List                         |

## **KEY DIMENSIONS**

©CCF Ltd 2022

www.contourcampers.co.uk

2 of 2