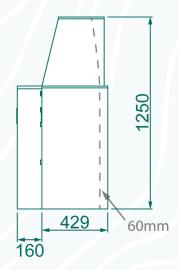

## **STANDARD UNIT**

| Feature                | Details                                                                                                 | Size (WxDxH)        |
|------------------------|---------------------------------------------------------------------------------------------------------|---------------------|
| Frame                  | 18mm Birch plywood, weight reducing cut-outs,<br>high-strength joinery. Hob/sink cutouts on<br>request. | 2154x589x1250m<br>m |
| LHS<br>Cupboard        | Choose to use as a cupboard or fit a Dometic CRX50 fridge.                                              | 390x556x551mm       |
| Centre<br>Drawers      | Four drawers of various sizes, can be converted into gas cupboard if necessary.                         |                     |
| Centre<br>Cupboard     | Houses two 16L water containers.                                                                        | 468x396x686mm       |
| Right Hand<br>Cupboard | 6mm sliding doors, houses leisure battery and additional shelf.                                         | 847x396x585mm       |
|                        | Cost                                                                                                    | See Price List      |