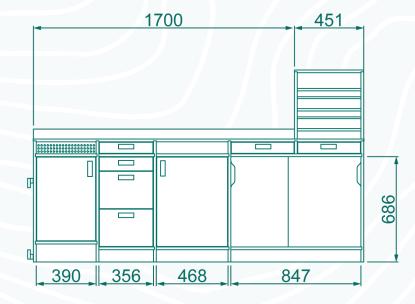

## **STANDARD UNIT**

| Feature                | Details                                                                                                 | Size (WxDxH)        |
|------------------------|---------------------------------------------------------------------------------------------------------|---------------------|
| Frame                  | 18mm Birch plywood, weight reducing cut-outs,<br>high-strength joinery. Hob/sink cutouts on<br>request. | 2154x589x1250m<br>m |
| LHS<br>Cupboard        | Choose to use as a cupboard or fit a Dometic CRX50 fridge.                                              | 390x556x551mm       |
| Centre<br>Drawers      | Four drawers of various sizes, can be converted into gas cupboard if necessary.                         |                     |
| Centre<br>Cupboard     | Houses two 16L water containers.                                                                        | 468x396x686mm       |
| Right Hand<br>Cupboard | 6mm sliding doors, houses leisure battery and additional shelf.                                         | 847x396x585mm       |
|                        | Cost                                                                                                    | See Price List      |