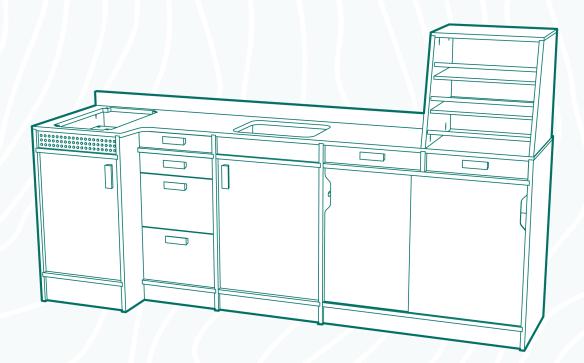

## SQUALL KITCHEN SWB

## **STANDARD UNIT**

| Feature                | Details                                                                                                 | Size (WxDxH)        |
|------------------------|---------------------------------------------------------------------------------------------------------|---------------------|
| Frame                  | 18mm Birch plywood, weight reducing cut-outs,<br>high-strength joinery. Hob/sink cutouts on<br>request. | 2154x589x1250m<br>m |
| LHS<br>Cupboard        | Choose to use as a cupboard or fit a Dometic CRX50 fridge.                                              | 390x556x551mm       |
| Centre<br>Drawers      | Four drawers of various sizes, can be converted into gas cupboard if necessary.                         |                     |
| Centre<br>Cupboard     | Houses two 16L water containers.                                                                        | 468x396x686mm       |
| Right Hand<br>Cupboard | 6mm sliding doors, houses leisure battery and additional shelf.                                         | 847x396x585mm       |
|                        | Cost                                                                                                    | See Price List      |

## **KEY DIMENSIONS**

Designed for: VW Transporter, Ford Transit Custom, Vauxhall Vivaro, Renault Trafic and other similar sized SWB vans.