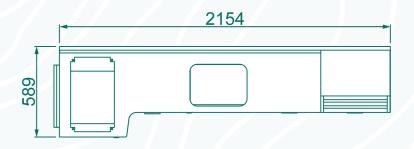

## **STANDARD UNIT**

| Feature                | Details                                                                                                 | Size (WxDxH)        |
|------------------------|---------------------------------------------------------------------------------------------------------|---------------------|
| Frame                  | 18mm Birch plywood, weight reducing cut-outs,<br>high-strength joinery. Hob/sink cutouts on<br>request. | 2154x589x1250m<br>m |
| LHS<br>Cupboard        | Choose to use as a cupboard or fit a Dometic CRX50 fridge.                                              | 390x556x551mm       |
| Centre<br>Drawers      | Four drawers of various sizes, can be converted into gas cupboard if necessary.                         |                     |
| Centre<br>Cupboard     | Houses two 16L water containers.                                                                        | 468x396x686mm       |
| Right Hand<br>Cupboard | 6mm sliding doors, houses leisure battery and additional shelf.                                         | 847x396x585mm       |
|                        | Cost                                                                                                    | See Price List      |

## **KEY DIMENSIONS**

Designed for: VW Transporter, Ford Transit Custom, Vauxhall Vivaro, Renault Trafic and other similar sized SWB vans.