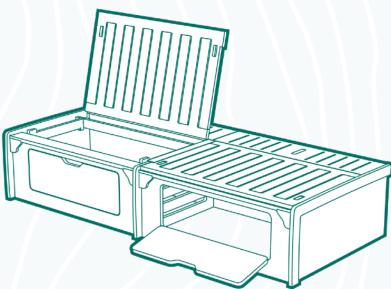

# **TOPO 180**

### **STANDARD UNIT**

| Feature               | Details                                                                                                                     | Size (WxDxH)   |
|-----------------------|-----------------------------------------------------------------------------------------------------------------------------|----------------|
| Frame                 | 18mm Birch Plywood, Dado & Pocket Hole Joinery                                                                              | 1842x800x368mm |
| Front<br>Compartments | Front Access with Blum Soft-Close Concealed<br>Hinges, Top Access with Lift-up Slatted Lids &<br>Blum Concealed Hinges (x2) | 873x535x280mm  |
| Rear<br>Compartments  | Top Access with Lift-Off, Ventilated, Birch Ply Lids (x2)                                                                   | 873x200x340mm  |
|                       | Cost                                                                                                                        | see Price List |

### **INSTALL DIMENSIONS**

- Dimensions refer to internal spaces.
- The Topo 180 is designed to fit around most wheel arches, however you should take measurements of you van prior to purchase.
- The end panels can be scribed to allow for different layouts.
- Please contact us if you have further questions regarding install.