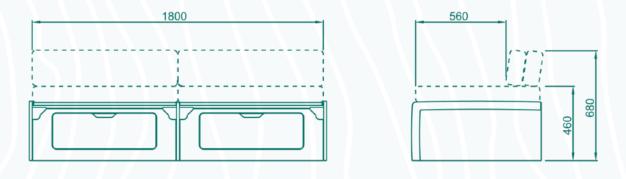

### **INSTALL DIMENSIONS**

- Dimensions refer to internal spaces.
- The Topo 180 is designed to fit around most wheel arches, however you should take measurements of you van prior to purchase.
- The end panels can be scribed to allow for different layouts.
- Please contact us if you have further questions regarding install.

### **STANDARD UNIT**

| Feature               | Details                                                                                                                     | Size (WxDxH)   |
|-----------------------|-----------------------------------------------------------------------------------------------------------------------------|----------------|
| Frame                 | 18mm Birch Plywood, Dado & Pocket Hole Joinery                                                                              | 1842x800x368mm |
| Front<br>Compartments | Front Access with Blum Soft-Close Concealed<br>Hinges, Top Access with Lift-up Slatted Lids &<br>Blum Concealed Hinges (x2) | 873x535x280mm  |
| Rear<br>Compartments  | Top Access with Lift-Off, Ventilated, Birch Ply Lids (x2)                                                                   | 873x200x340mm  |
|                       | Cost                                                                                                                        | see Price List |