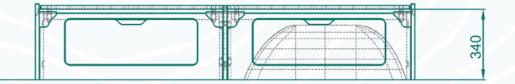

## **BED DIMENSIONS**

Made in the YORKSHIRE DALES National Park

©CCF Ltd 2022

www.contourcampers.co.uk

### **STANDARD UNIT**

| Feature               | Details                                                                                                                     | Size (WxDxH)   |
|-----------------------|-----------------------------------------------------------------------------------------------------------------------------|----------------|
| Frame                 | 18mm Birch Plywood, Dado & Pocket Hole Joinery                                                                              | 1842x800x368mm |
| Front<br>Compartments | Front Access with Blum Soft-Close Concealed<br>Hinges, Top Access with Lift-up Slatted Lids &<br>Blum Concealed Hinges (x2) | 873x535x280mm  |
| Rear<br>Compartments  | Top Access with Lift-Off, Ventilated, Birch Ply Lids (x2)                                                                   | 873x200x340mm  |
|                       | Cost                                                                                                                        | see Price List |