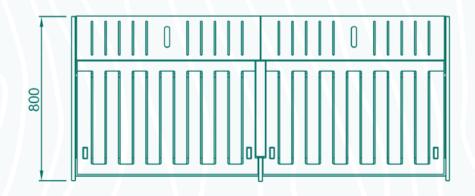

| see Price List |
| Finishing   | All Parts Sanded & Oiled with Osmo Polyx-Oil                                                                                                                                                       | see Price List |
| Assembly    | Fully assembled for collection.                                                                                                                                                                    | see Price List |
| Upholstery  | 6 Upholstered Cushions: 10cm Fire Retardant Medium<br>Firm Foam, Wadding & Bespoke Fabric Covers with Zip<br>Closures. Price includes your choice of fabric,<br>from a range of available options. | see Price List |



www.contourcampers.co.uk

#### SOFA DIMENSIONS





## **BED DIMENSIONS**



Made in the YORKSHIRE DALES National Park

©CCF Ltd 2022

www.contourcampers.co.uk

#### **UPHOLSTERY**



### **INSTALL DIMENSIONS**

- Dimensions refer to internal spaces.
- The Topo 180 is designed to fit around most wheel arches, however you should take measurements of you van prior to purchase.
- The end panels can be scribed to allow for different layouts.
- Please contact us if you have further questions regarding install.







©CCF Ltd 2022

www.contourcampers.co.uk

3 of 3