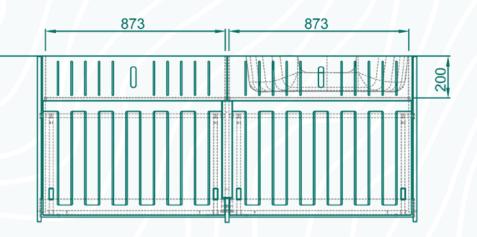

#### SOFA DIMENSIONS

### **STANDARD UNIT**

| Feature               | Details                                                                                                                     | Size (WxDxH)   |
|-----------------------|-----------------------------------------------------------------------------------------------------------------------------|----------------|
| Frame                 | 18mm Birch Plywood, Dado & Pocket Hole Joinery                                                                              | 1842x800x368mm |
| Front<br>Compartments | Front Access with Blum Soft-Close Concealed<br>Hinges, Top Access with Lift-up Slatted Lids &<br>Blum Concealed Hinges (x2) | 873x535x280mm  |
| Rear<br>Compartments  | Top Access with Lift-Off, Ventilated, Birch Ply Lids (x2)                                                                   | 873x200x340mm  |
|                       | Cost                                                                                                                        | see Price List |