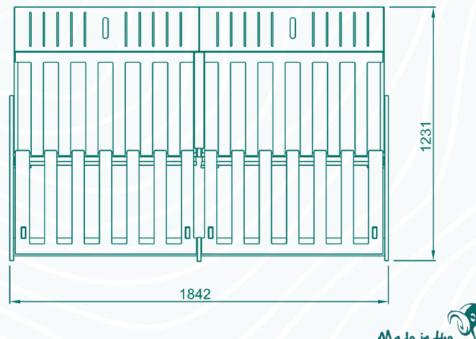

### **INSTALL DIMENSIONS**

- Dimensions refer to internal spaces.
- The Topo 180 is designed to fit around most wheel arches, however you should take measurements of you van prior to purchase.
- The end panels can be scribed to allow for different layouts.
- Please contact us if you have further questions regarding install.