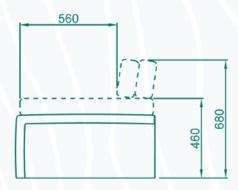

## **BED DIMENSIONS**

## STANDARD UNIT

| Feature               | Details                                                                                                               | Size (WxDxH)   |
|-----------------------|-----------------------------------------------------------------------------------------------------------------------|----------------|
| Frame                 | 18mm Birch Plywood, Dado & Pocket Hole Joinery                                                                        | 1942x800x368mm |
| Front<br>Compartments | Front Access with Blum Soft-Close Concealed Hinges, Top Access with Lift-up Slatted Lids & Blum Concealed Hinges (x2) | 923x535x280mm  |
| Rear<br>Compartments  | Top Access with Lift-Off, Ventilated, Birch Ply Lids (x2)                                                             | 923x200x340mm  |
|                       | Cost                                                                                                                  | see Price List |