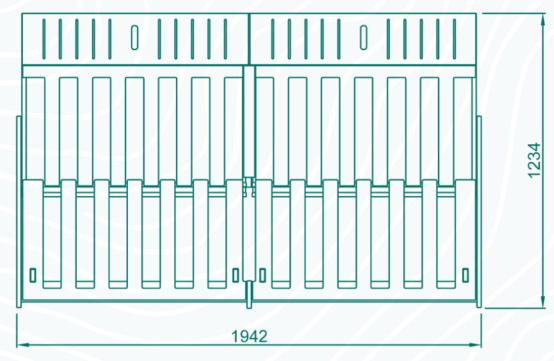

| see Price List |
| Finishing   | All Parts Sanded & Oiled with Osmo Polyx-Oil                                                                                                                                              | see Price List |
| Assembly    | Fully assembled for collection.                                                                                                                                                           | see Price List |
| Upholstery  | 6 Upholstered Cushions: 10cm Fire Retardant Medium Firm Foam, Wadding & Bespoke Fabric Covers with Zip Closures. Price includes your choice of fabric, from a range of available options. | see Price List |



# SOFA DIMENSIONS





## **BED DIMENSIONS**





### **UPHOLSTERY**





### **INSTALL DIMENSIONS**

- Dimensions refer to internal spaces.
- The Topo 190 is designed to fit around most wheel arches, however you should take measurements of you van prior to purchase.
- The end panels can be scribed to allow for different layouts.
- Please contact us if you have further questions regarding install.