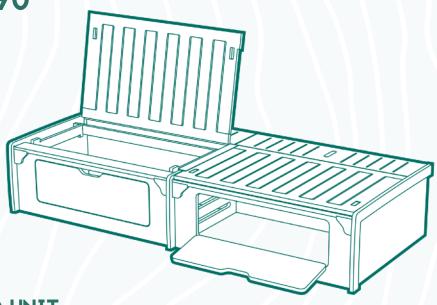

## STANDARD UNIT

| Feature               | Details                                                                                                               | Size (WxDxH)   |
|-----------------------|-----------------------------------------------------------------------------------------------------------------------|----------------|
| Frame                 | 18mm Birch Plywood, Dado & Pocket Hole Joinery                                                                        | 1942x800x368mm |
| Front<br>Compartments | Front Access with Blum Soft-Close Concealed Hinges, Top Access with Lift-up Slatted Lids & Blum Concealed Hinges (x2) | 923x535x280mm  |
| Rear<br>Compartments  | Top Access with Lift-Off, Ventilated, Birch Ply Lids (x2)                                                             | 923x200x340mm  |
|                       | Cost                                                                                                                  | see Price List |