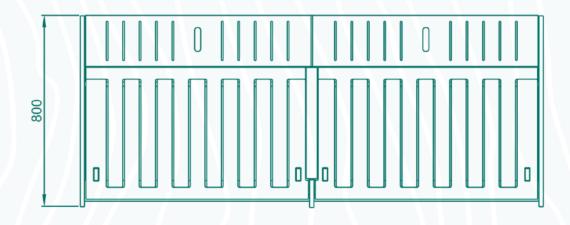

| see Price List |
| Finishing   | All Parts Sanded & Oiled with Osmo Polyx-Oil                                                                                                                                              | see Price List |
| Assembly    | Fully assembled for collection.                                                                                                                                                           | see Price List |
| Upholstery  | 6 Upholstered Cushions: 10cm Fire Retardant Medium Firm Foam, Wadding & Bespoke Fabric Covers with Zip Closures. Price includes your choice of fabric, from a range of available options. | see Price List |



# SOFA DIMENSIONS





## **BED DIMENSIONS**





### **UPHOLSTERY**





### **INSTALL DIMENSIONS**

- Dimensions refer to internal spaces.
- The Topo 190 is designed to fit around most wheel arches, however you should take measurements of you van prior to purchase.
- The end panels can be scribed to allow for different layouts.
- Please contact us if you have further questions regarding install.