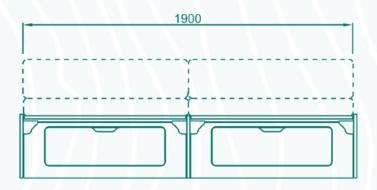

# SOFA DIMENSIONS

## STANDARD UNIT

| Feature               | Details                                                                                                               | Size (WxDxH)   |
|-----------------------|-----------------------------------------------------------------------------------------------------------------------|----------------|
| Frame                 | 18mm Birch Plywood, Dado & Pocket Hole Joinery                                                                        | 1942x800x368mm |
| Front<br>Compartments | Front Access with Blum Soft-Close Concealed Hinges, Top Access with Lift-up Slatted Lids & Blum Concealed Hinges (x2) | 923x535x280mm  |
| Rear<br>Compartments  | Top Access with Lift-Off, Ventilated, Birch Ply Lids (x2)                                                             | 923x200x340mm  |
|                       | Cost                                                                                                                  | see Price List |