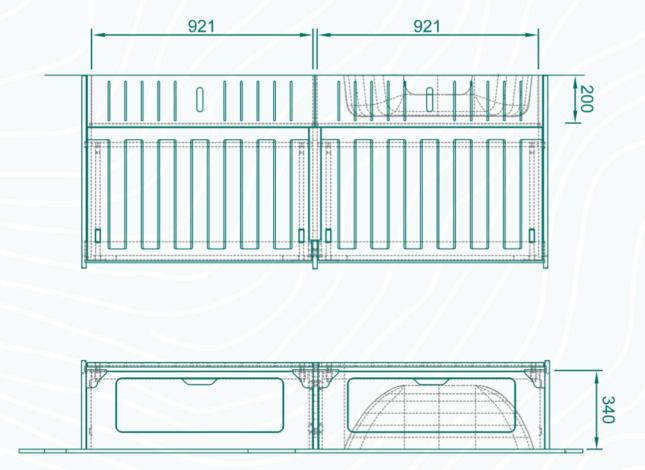

## STANDARD UNIT

| Feature               | Details                                                                                                               | Size (WxDxH)   |
|-----------------------|-----------------------------------------------------------------------------------------------------------------------|----------------|
| Frame                 | 18mm Birch Plywood, Dado & Pocket Hole Joinery                                                                        | 1942x800x368mm |
| Front<br>Compartments | Front Access with Blum Soft-Close Concealed Hinges, Top Access with Lift-up Slatted Lids & Blum Concealed Hinges (x2) | 923x535x280mm  |
| Rear<br>Compartments  | Top Access with Lift-Off, Ventilated, Birch Ply Lids (x2)                                                             | 923x200x340mm  |
|                       | Cost                                                                                                                  | see Price List |

### **INSTALL DIMENSIONS**

- Dimensions refer to internal spaces.
- The Topo 190 is designed to fit around most wheel arches, however you should take measurements of you van prior to purchase.
- The end panels can be scribed to allow for different layouts.
- Please contact us if you have further questions regarding install.