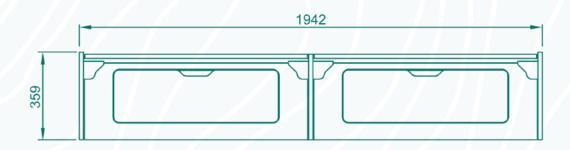

| see Price List |
| Finishing   | All Parts Sanded & Oiled with Osmo Polyx-Oil                                                                                                                                              | see Price List |
| Assembly    | Fully assembled for collection.                                                                                                                                                           | see Price List |
| Upholstery  | 6 Upholstered Cushions: 10cm Fire Retardant Medium Firm Foam, Wadding & Bespoke Fabric Covers with Zip Closures. Price includes your choice of fabric, from a range of available options. | see Price List |



# SOFA DIMENSIONS





## **BED DIMENSIONS**





### **UPHOLSTERY**





### **INSTALL DIMENSIONS**

- Dimensions refer to internal spaces.
- The Topo 190 is designed to fit around most wheel arches, however you should take measurements of you van prior to purchase.
- The end panels can be scribed to allow for different layouts.
- Please contact us if you have further questions regarding install.