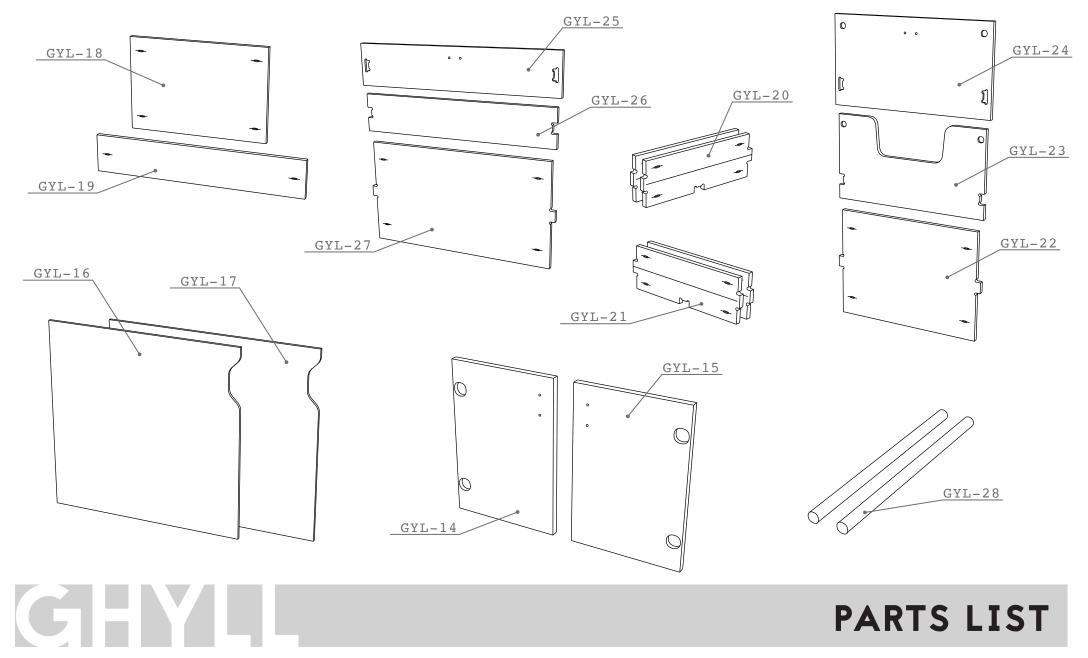

# **BEFORE YOU START**

- YOU WILL NEED: A DRILL/DRIVER, PZ2 & PZ1 DRIVER BITS, A JIGSAW IF SCRIBING AROUND A WHEEL ARCH, WOOD GLUE. A RULER AND SET SQUARE ARE USEFUL TOO.

- FIND A CLEAN LEVEL SURFACE TO ASSEMBLE THE KITCHEN ON.
- CHECK THE SETTINGS ON YOUR DRILL, TOO MUCH TORQUE WILL DRIVE SCREWS ALL THE WAY THROUGH THE PLYWOOD!
- ASK A FRIEND TO HELP HOLD PARTS WHILST YOU SCREW THEM TOGETHER.
- SAND, PAINT AND OIL THE PARTS BEFORE ASSEMBLY FOR BEST RESULTS.
- POCKET SCREWS USE THE LONG NO.2 SQUARE BIT PROVIDED.
- MAKE SURE ALL PARTS ARE SLOTTED TOGETHER TIGHTLY BEFORE SCREWING, NO GAPS!



FRAME



## **PARTS LIST**

# DOORS, DRAWERS & INFILLS



© CCF Ltd 2023





3







## FRAME







www.contourcampers.co.uk E: contourcampers@gmail.com P: (+44)07747680378



### WORKTOP

© CCF Ltd 2023 www.c

www.contourcampers.co.uk E: contourcampers@gmail.com P: (+44)07747680378





#### DRAWERS

P: (+44)07747680378

© CCF Ltd 2023 www.contourcampers.co.uk E: contourcampers@gmail.com



## DRAWERS & DOORS

2023 www.contourcampers.co.uk E: contourcampers@gmail.com P: (+44)07747680378

© CCF Ltd 2023











### **ADJUSTMENTS**

THE DRAWERS SHOULD HAVE A 3mm GAP AROUND EACH FRONT. USE THE SLOTTED HOLES ON THE RUNNERS TO MAKE ANY NECCESSARY ADJUST-MENTS.

### SUPPORT

IF YOU NEED HELP WITH ASSEMBLY, PLEASE CALL OR EMAIL TOM USING THE CONACT DETILS AT THE BOTTOM OF THE PAGE.

# **SLIDING DOORS**

© CCF Ltd 2023 www.contourcampers.co.uk E