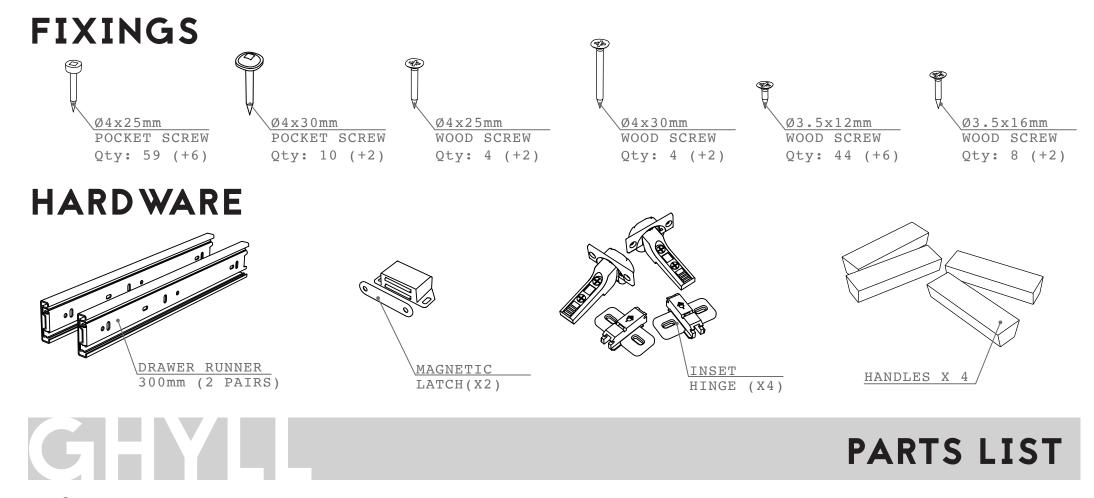

# **BEFORE YOU START**

- YOU WILL NEED: A DRILL/DRIVER, PZ2 & PZ1 DRIVER BITS, A JIGSAW IF SCRIBING AROUND A WHEEL ARCH, WOOD GLUE. A RULER AND SET SQUARE ARE USEFUL TOO.

- FIND A CLEAN LEVEL SURFACE TO ASSEMBLE THE KITCHEN ON.
- CHECK THE SETTINGS ON YOUR DRILL, TOO MUCH TORQUE WILL DRIVE SCREWS ALL THE WAY THROUGH THE PLYWOOD!
- ASK A FRIEND TO HELP HOLD PARTS WHILST YOU SCREW THEM TOGETHER.
- SAND, PAINT AND OIL THE PARTS BEFORE ASSEMBLY FOR BEST RESULTS.
- POCKET SCREWS USE THE LONG NO.2 SQUARE BIT PROVIDED.
- MAKE SURE ALL PARTS ARE SLOTTED TOGETHER TIGHTLY BEFORE SCREWING, NO GAPS!



FRAME



## **PARTS LIST**

# DOORS, DRAWERS & INFILLS



© CCF Ltd 2023





3







## FRAME







www.contourcampers.co.uk E: contourcampers@gmail.com P: (+44)07747680378



### WORKTOP

© CCF Ltd 2023 www.c

www.contourcampers.co.uk E: contourcampers@gmail.com P: (+44)07747680378





#### DRAWERS

P: (+44)07747680378

© CCF Ltd 2023 www.contourcampers.co.uk E: contourcampers@gmail.com



## DRAWERS & DOORS

2023 www.contourcampers.co.uk E: contourcampers@gmail.com P: (+44)07747680378

© CCF Ltd 2023











### **ADJUSTMENTS**

THE DRAWERS SHOULD HAVE A 3mm GAP AROUND EACH FRONT. USE THE SLOTTED HOLES ON THE RUNNERS TO MAKE ANY NECCESSARY ADJUST-MENTS.

### SUPPORT

IF YOU NEED HELP WITH ASSEMBLY, PLEASE CALL OR EMAIL TOM USING THE CONACT DETILS AT THE BOTTOM OF THE PAGE.

# **