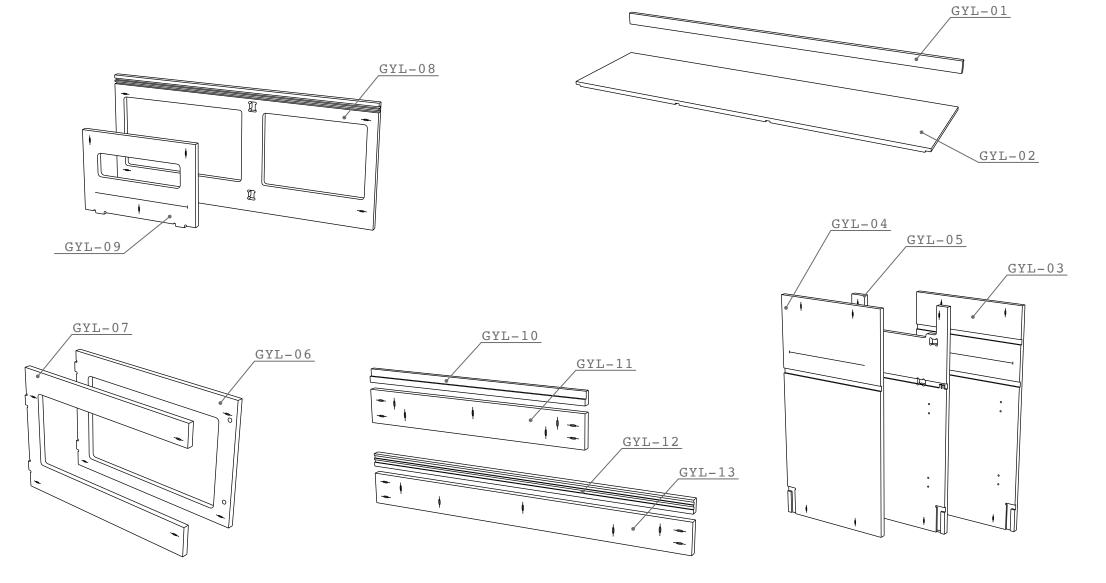

# **BEFORE YOU START**

- YOU WILL NEED: A DRILL/DRIVER, PZ2 & PZ1 DRIVER BITS, A JIGSAW IF SCRIBING AROUND A WHEEL ARCH, WOOD GLUE. A RULER AND SET SQUARE ARE USEFUL TOO.

- FIND A CLEAN LEVEL SURFACE TO ASSEMBLE THE KITCHEN ON.
- CHECK THE SETTINGS ON YOUR DRILL, TOO MUCH TORQUE WILL DRIVE SCREWS ALL THE WAY THROUGH THE PLYWOOD!
- ASK A FRIEND TO HELP HOLD PARTS WHILST YOU SCREW THEM TOGETHER.
- SAND, PAINT AND OIL THE PARTS BEFORE ASSEMBLY FOR BEST RESULTS.
- POCKET SCREWS USE THE LONG NO.2 SQUARE BIT PROVIDED.
- MAKE SURE ALL PARTS ARE SLOTTED TOGETHER TIGHTLY BEFORE SCREWING, NO GAPS!



FRAME



## **PARTS LIST**

# DOORS, DRAWERS & INFILLS



© CCF Ltd 2023





3







## FRAME







www.contourcampers.co.uk E: contourcampers@gmail.com P: (+44)07747680378



### WORKTOP

© CCF Ltd 2023 www.c

www.contourcampers.co.uk E: contourcampers@gmail.com P: (+44)07747680378





#### DRAWERS

P: (+44)07747680378

© CCF Ltd 2023 www.contourcampers.co.uk E: contourcampers@gmail.com



## DRAWERS & DOORS

2023 www.contourcampers.co.uk E: contourcampers@gmail.com P: (+44)07747680378

© CCF Ltd 2023











### **ADJUSTMENTS**

THE DRAWERS SHOULD HAVE A 3mm GAP AROUND EACH FRONT. USE THE SLOTTED HOLES ON THE RUNNERS TO MAKE ANY NECCESSARY ADJUST-MENTS.

### SUPPORT

IF YOU NEED HELP WITH ASSEMBLY, PLEASE CALL OR EMAIL TOM USING THE CONACT DETILS AT THE BOTTOM OF THE PAGE.

# **SLIDING D