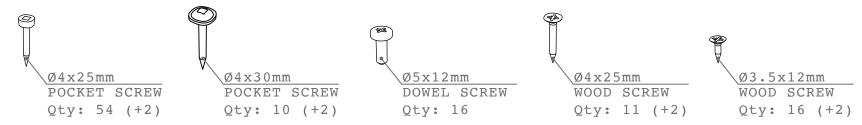

#### **BEFORE YOU START**

- FIND A CLEAN LEVEL SURFACE TO ASSEMBLE THE SOFA-BED ON
- CHECK THE SETTINGS ON YOUR DRILL, TOO MUCH TORQUE WILL DRIVE SCREWS ALL THE WAY THROUGH THE PLYWOOD!
- ASK A FRIEND TO HELP HOLD PARTS WHILST YOU SCREW THEM TOGETHER
- SAND AND OIL THE PARTS BEFORE ASSEMBLY FOR BEST RESULTS
- POCKET SCREWS USE THE LONG NO. 2 SQUARE BIT PROVIDED, ALL OTHERS ARE PZ2
- MAKE SURE ALL PARTS ARE SLOTTED TOGETHER TIGHTLY BEFORE SCREWING, NO GAPS!

#### **FIXINGS**



#### **HINGES**



### TOPO

#### **PARTS LIST**

#### **FRAME**



#### **DOORS**



#### **CARRIAGE**





### TOPO

#### **PARTS LIST**



#### FRAME ASSEMBLY









#### **CARRIAGE ASSEMBLY**



#### **CARRIAGE ASSEMBLY**



### CARRIAGE ASSEMBLY





#### **MOUNTING PLATES**

18







### TOPO

#### **HINGES**









#### **HINGES**





USE THE SCREWS ON THE HINGES AND MOUNTING PLATES TO MOVE THE SLATS AND CUPBOARD DOORS UP, DOWN AND SIDE TO SIDE.

#### **SUPPORT**

IF YOU NEED HELP WITH ASSEMBLY, PLEASE CALL OR EMAIL TOM USING THE CONACT DETILS AT THE BOTTOM OF THE PAGE.



# TOPO