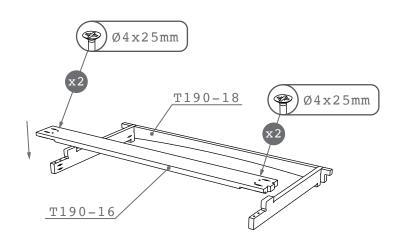

#### **BEFORE YOU START**

- FIND A CLEAN LEVEL SURFACE TO ASSEMBLE THE SOFA-BED ON
- CHECK THE SETTINGS ON YOUR DRILL, TOO MUCH TORQUE WILL DRIVE SCREWS ALL THE WAY THROUGH THE PLYWOOD!
- ASK A FRIEND TO HELP HOLD PARTS WHILST YOU SCREW THEM TOGETHER
- SAND AND OIL THE PARTS BEFORE ASSEMBLY FOR BEST RESULTS
- POCKET SCREWS USE THE LONG NO. 2 SQUARE BIT PROVIDED, ALL OTHERS ARE PZ2
- MAKE SURE ALL PARTS ARE SLOTTED TOGETHER TIGHTLY BEFORE SCREWING, NO GAPS!

#### **FIXINGS**



#### **HINGES**



### TOPO

#### **PARTS LIST**

#### **FRAME**



#### **DOORS**



#### **CARRIAGE**





### TOPO

#### **PARTS LIST**



#### FRAME ASSEMBLY









#### **CARRIAGE ASSEMBLY**



#### **CARRIAGE ASSEMBLY**



### CARRIAGE ASSEMBLY





#### **MOUNTING PLATES**

18







### TOPO

#### **HINGES**









#### **HINGES**





USE THE SCREWS ON THE HINGES AND MOUNTING PLATES TO MOVE THE SLATS AND CUPBOARD DOORS UP, DOWN AND SIDE TO SIDE.

#### **SUPPORT**

IF YOU NEED HELP WITH ASSEMBLY, PLEASE CALL OR EMAIL TOM USING THE CONACT DETILS AT THE BOTTOM OF THE PAGE.



# TOPO