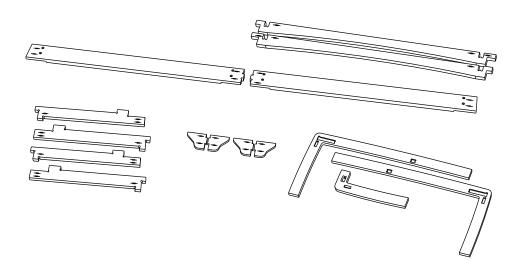

#### **BEFORE YOU START**

- FIND A CLEAN LEVEL SURFACE TO ASSEMBLE THE SOFA-BED ON
- CHECK THE SETTINGS ON YOUR DRILL, TOO MUCH TORQUE WILL DRIVE SCREWS ALL THE WAY THROUGH THE PLYWOOD!
- ASK A FRIEND TO HELP HOLD PARTS WHILST YOU SCREW THEM TOGETHER
- SAND AND OIL THE PARTS BEFORE ASSEMBLY FOR BEST RESULTS
- POCKET SCREWS USE THE LONG NO. 2 SQUARE BIT PROVIDED, ALL OTHERS ARE PZ2
- MAKE SURE ALL PARTS ARE SLOTTED TOGETHER TIGHTLY BEFORE SCREWING, NO GAPS!

#### **FIXINGS**



#### **HINGES**



### TOPO

#### **PARTS LIST**

#### **FRAME**



#### **DOORS**



#### **CARRIAGE**





### TOPO

#### **PARTS LIST**



#### FRAME ASSEMBLY









#### **CARRIAGE ASSEMBLY**



#### **CARRIAGE ASSEMBLY**



### CARRIAGE ASSEMBLY





#### **MOUNTING PLATES**

18







### TOPO

#### **HINGES**









#### **HINGES**





USE THE SCREWS ON THE HINGES AND MOUNTING PLATES TO MOVE THE SLATS AND CUPBOARD DOORS UP, DOWN AND SIDE TO SIDE.

#### **SUPPORT**

IF YOU NEED HELP WITH ASSEMBLY, PLEASE CALL OR EMAIL TOM USING THE CONACT DETILS AT THE BOTTOM OF THE PAGE.



# TOPO