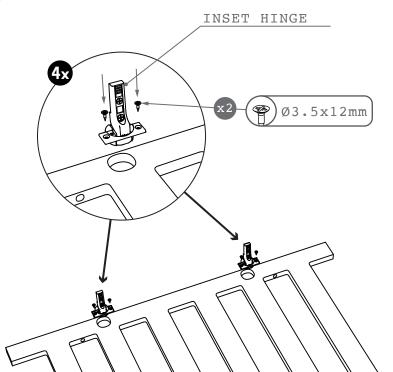

#### **HINGES**

#### **HINGES**

USE THE SCREWS ON THE HINGES AND MOUNTING PLATES TO MOVE THE SLATS AND CUPBOARD DOORS UP, DOWN AND SIDE TO SIDE.