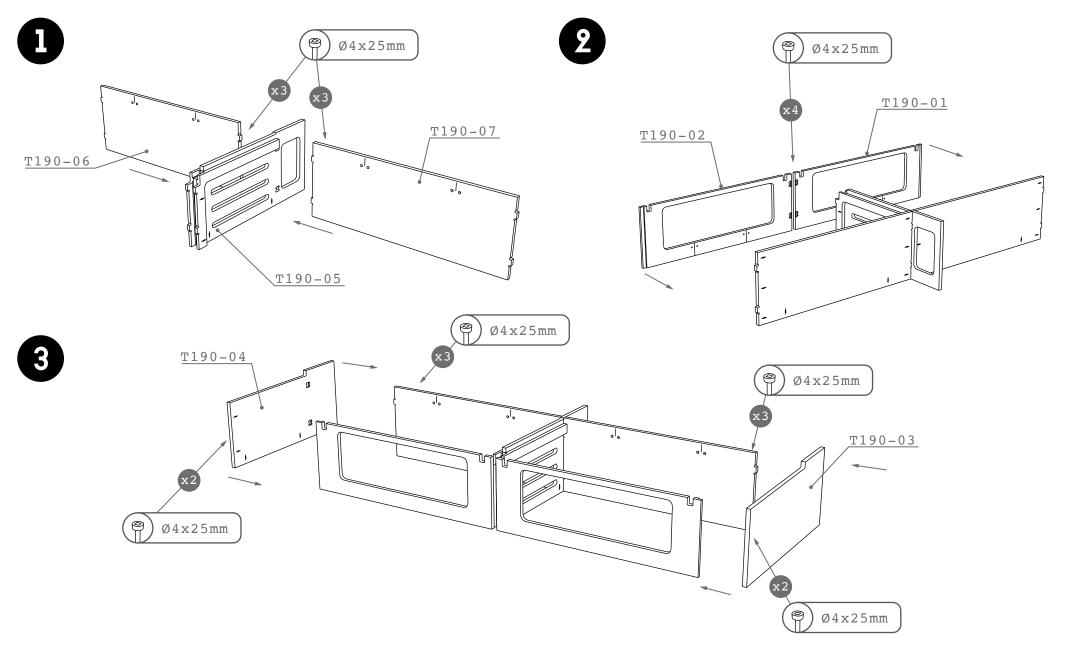

#### **BEFORE YOU START**

- FIND A CLEAN LEVEL SURFACE TO ASSEMBLE THE SOFA-BED ON
- CHECK THE SETTINGS ON YOUR DRILL, TOO MUCH TORQUE WILL DRIVE SCREWS ALL THE WAY THROUGH THE PLYWOOD!
- ASK A FRIEND TO HELP HOLD PARTS WHILST YOU SCREW THEM TOGETHER
- SAND AND OIL THE PARTS BEFORE ASSEMBLY FOR BEST RESULTS
- POCKET SCREWS USE THE LONG NO. 2 SQUARE BIT PROVIDED, ALL OTHERS ARE PZ2
- MAKE SURE ALL PARTS ARE SLOTTED TOGETHER TIGHTLY BEFORE SCREWING, NO GAPS!

#### **FIXINGS**



#### **HINGES**



### TOPO

#### **PARTS LIST**

#### **FRAME**



#### **DOORS**



#### **CARRIAGE**





### TOPO

#### **PARTS LIST**



#### FRAME ASSEMBLY









#### **CARRIAGE ASSEMBLY**



#### **CARRIAGE ASSEMBLY**



### CARRIAGE ASSEMBLY





#### **MOUNTING PLATES**

18







### TOPO

#### **HINGES**









#### **HINGES**





USE THE SCREWS ON THE HINGES AND MOUNTING PLATES TO MOVE THE SLATS AND CUPBOARD DOORS UP, DOWN AND SIDE TO SIDE.

#### **SUPPORT**

IF YOU NEED HELP WITH ASSEMBLY, PLEASE CALL OR EMAIL TOM USING THE CONACT DETILS AT THE BOTTOM OF THE PAGE.



# TOPO