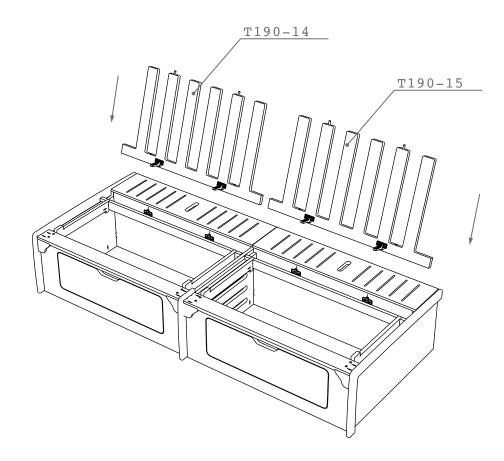

ORE YOU START**

- FIND A CLEAN LEVEL SURFACE TO ASSEMBLE THE SOFA-BED ON
- CHECK THE SETTINGS ON YOUR DRILL, TOO MUCH TORQUE WILL DRIVE SCREWS ALL THE WAY THROUGH THE PLYWOOD!
- ASK A FRIEND TO HELP HOLD PARTS WHILST YOU SCREW THEM TOGETHER
- SAND AND OIL THE PARTS BEFORE ASSEMBLY FOR BEST RESULTS
- POCKET SCREWS USE THE LONG NO. 2 SQUARE BIT PROVIDED, ALL OTHERS ARE PZ2
- MAKE SURE ALL PARTS ARE SLOTTED TOGETHER TIGHTLY BEFORE SCREWING, NO GAPS!

#### **FIXINGS**



#### **HINGES**



### TOPO

#### **PARTS LIST**

#### **FRAME**



#### **DOORS**



#### **CARRIAGE**





### TOPO

#### **PARTS LIST**



#### FRAME ASSEMBLY









#### **CARRIAGE ASSEMBLY**



#### **CARRIAGE ASSEMBLY**



### CARRIAGE ASSEMBLY





#### **MOUNTING PLATES**

18







### TOPO

#### **HINGES**









#### **HINGES**





USE THE SCREWS ON THE HINGES AND MOUNTING PLATES TO MOVE THE SLATS AND CUPBOARD DOORS UP, DOWN AND SIDE TO SIDE.

#### **SUPPORT**

IF YOU NEED HELP WITH ASSEMBLY, PLEASE CALL OR EMAIL TOM USING THE CONACT DETILS AT THE BOTTOM OF THE PAGE.



# TOPO