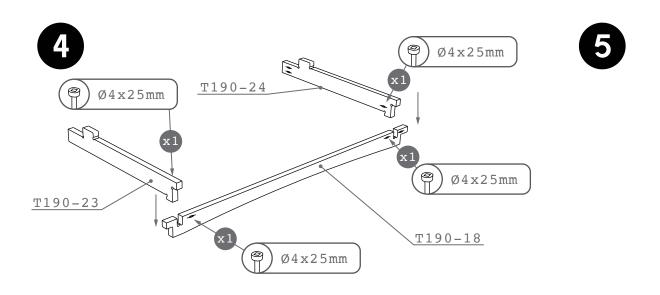

#### **BEFORE YOU START**

- FIND A CLEAN LEVEL SURFACE TO ASSEMBLE THE SOFA-BED ON
- CHECK THE SETTINGS ON YOUR DRILL, TOO MUCH TORQUE WILL DRIVE SCREWS ALL THE WAY THROUGH THE PLYWOOD!
- ASK A FRIEND TO HELP HOLD PARTS WHILST YOU SCREW THEM TOGETHER
- SAND AND OIL THE PARTS BEFORE ASSEMBLY FOR BEST RESULTS
- POCKET SCREWS USE THE LONG NO. 2 SQUARE BIT PROVIDED, ALL OTHERS ARE PZ2
- MAKE SURE ALL PARTS ARE SLOTTED TOGETHER TIGHTLY BEFORE SCREWING, NO GAPS!

#### **FIXINGS**



#### **HINGES**



### TOPO

#### **PARTS LIST**

#### **FRAME**



#### **DOORS**



#### **CARRIAGE**





### TOPO

#### **PARTS LIST**



#### FRAME ASSEMBLY









#### **CARRIAGE ASSEMBLY**



#### **CARRIAGE ASSEMBLY**



### CARRIAGE ASSEMBLY





#### **MOUNTING PLATES**

18







### TOPO

#### **HINGES**









#### **HINGES**





USE THE SCREWS ON THE HINGES AND MOUNTING PLATES TO MOVE THE SLATS AND CUPBOARD DOORS UP, DOWN AND SIDE TO SIDE.

#### **SUPPORT**

IF YOU NEED HELP WITH ASSEMBLY, PLEASE CALL OR EMAIL TOM USING THE CONACT DETILS AT THE BOTTOM OF THE PAGE.



# TOPO