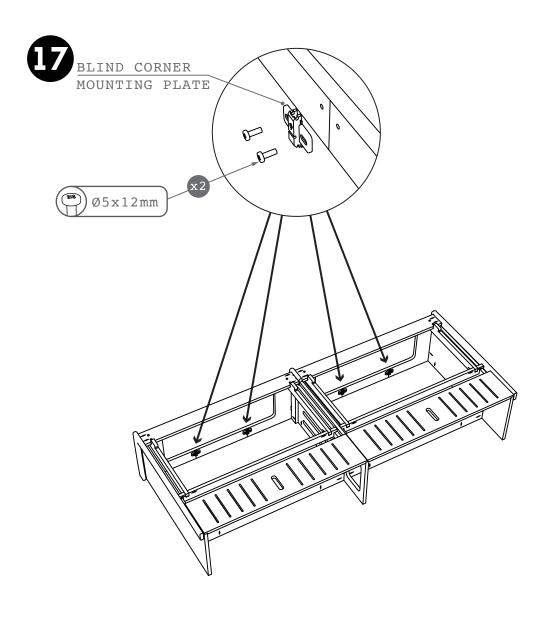

#### **HINGES**

USE THE SCREWS ON THE HINGES AND MOUNTING PLATES TO MOVE THE SLATS AND CUPBOARD DOORS UP, DOWN AND SIDE TO SIDE.