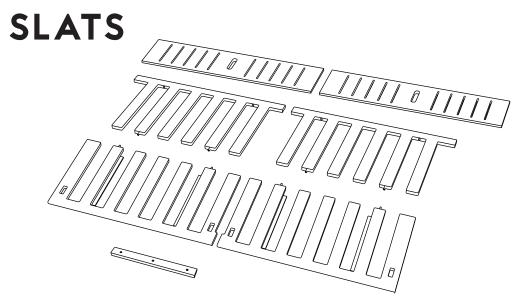

#### **BEFORE YOU START**

- FIND A CLEAN LEVEL SURFACE TO ASSEMBLE THE SOFA-BED ON
- CHECK THE SETTINGS ON YOUR DRILL, TOO MUCH TORQUE WILL DRIVE SCREWS ALL THE WAY THROUGH THE PLYWOOD!
- ASK A FRIEND TO HELP HOLD PARTS WHILST YOU SCREW THEM TOGETHER
- SAND AND OIL THE PARTS BEFORE ASSEMBLY FOR BEST RESULTS
- POCKET SCREWS USE THE LONG NO. 2 SQUARE BIT PROVIDED, ALL OTHERS ARE PZ2
- MAKE SURE ALL PARTS ARE SLOTTED TOGETHER TIGHTLY BEFORE SCREWING, NO GAPS!

#### **FIXINGS**



#### **HINGES**



### TOPO

#### **PARTS LIST**

#### **FRAME**



#### **DOORS**



#### **CARRIAGE**





### TOPO

#### **PARTS LIST**



#### FRAME ASSEMBLY









#### **CARRIAGE ASSEMBLY**



#### **CARRIAGE ASSEMBLY**



### CARRIAGE ASSEMBLY





#### **MOUNTING PLATES**

18







### TOPO

#### **HINGES**









#### **HINGES**





USE THE SCREWS ON THE HINGES AND MOUNTING PLATES TO MOVE THE SLATS AND CUPBOARD DOORS UP, DOWN AND SIDE TO SIDE.

#### **SUPPORT**

IF YOU NEED HELP WITH ASSEMBLY, PLEASE CALL OR EMAIL TOM USING THE CONACT DETILS AT THE BOTTOM OF THE PAGE.



# TOPO