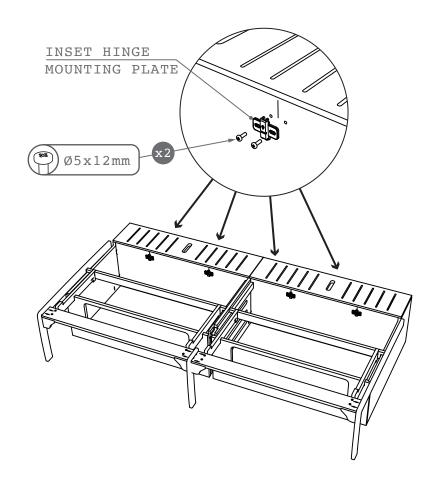

#### **HINGES**

#### **HINGES**

USE THE SCREWS ON THE HINGES AND MOUNTING PLATES TO MOVE THE SLATS AND CUPBOARD DOORS UP, DOWN AND SIDE TO SIDE.