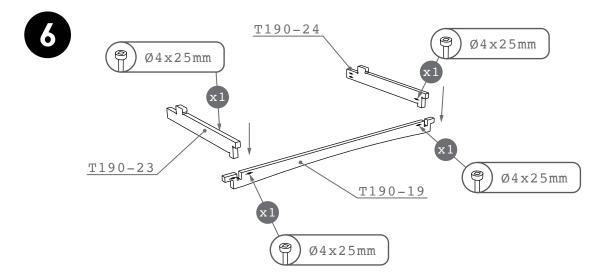

#### **BEFORE YOU START**

- FIND A CLEAN LEVEL SURFACE TO ASSEMBLE THE SOFA-BED ON
- CHECK THE SETTINGS ON YOUR DRILL, TOO MUCH TORQUE WILL DRIVE SCREWS ALL THE WAY THROUGH THE PLYWOOD!
- ASK A FRIEND TO HELP HOLD PARTS WHILST YOU SCREW THEM TOGETHER
- SAND AND OIL THE PARTS BEFORE ASSEMBLY FOR BEST RESULTS
- POCKET SCREWS USE THE LONG NO. 2 SQUARE BIT PROVIDED, ALL OTHERS ARE PZ2
- MAKE SURE ALL PARTS ARE SLOTTED TOGETHER TIGHTLY BEFORE SCREWING, NO GAPS!

#### **FIXINGS**



#### **HINGES**



### TOPO

#### **PARTS LIST**

#### **FRAME**



#### **DOORS**



#### **CARRIAGE**





### TOPO

#### **PARTS LIST**



#### FRAME ASSEMBLY









#### **CARRIAGE ASSEMBLY**



#### **CARRIAGE ASSEMBLY**



### CARRIAGE ASSEMBLY





#### **MOUNTING PLATES**

18







### TOPO

#### **HINGES**









#### **HINGES**





USE THE SCREWS ON THE HINGES AND MOUNTING PLATES TO MOVE THE SLATS AND CUPBOARD DOORS UP, DOWN AND SIDE TO SIDE.

#### **SUPPORT**

IF YOU NEED HELP WITH ASSEMBLY, PLEASE CALL OR EMAIL TOM USING THE CONACT DETILS AT THE BOTTOM OF THE PAGE.



# TOPO