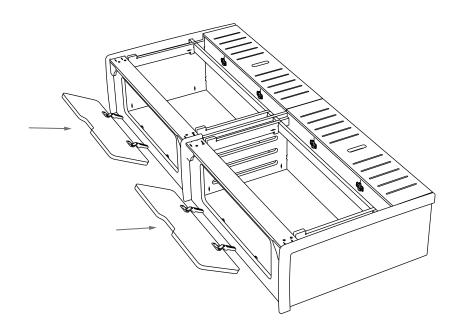

EFORE YOU START**

- FIND A CLEAN LEVEL SURFACE TO ASSEMBLE THE SOFA-BED ON
- CHECK THE SETTINGS ON YOUR DRILL, TOO MUCH TORQUE WILL DRIVE SCREWS ALL THE WAY THROUGH THE PLYWOOD!
- ASK A FRIEND TO HELP HOLD PARTS WHILST YOU SCREW THEM TOGETHER
- SAND AND OIL THE PARTS BEFORE ASSEMBLY FOR BEST RESULTS
- POCKET SCREWS USE THE LONG NO. 2 SQUARE BIT PROVIDED, ALL OTHERS ARE PZ2
- MAKE SURE ALL PARTS ARE SLOTTED TOGETHER TIGHTLY BEFORE SCREWING, NO GAPS!

#### **FIXINGS**



#### **HINGES**



### TOPO

#### **PARTS LIST**

#### **FRAME**



#### **DOORS**



#### **CARRIAGE**





### TOPO

#### **PARTS LIST**



#### FRAME ASSEMBLY









#### **CARRIAGE ASSEMBLY**



#### **CARRIAGE ASSEMBLY**



### CARRIAGE ASSEMBLY





#### **MOUNTING PLATES**

18







### TOPO

#### **HINGES**









#### **HINGES**





USE THE SCREWS ON THE HINGES AND MOUNTING PLATES TO MOVE THE SLATS AND CUPBOARD DOORS UP, DOWN AND SIDE TO SIDE.

#### **SUPPORT**

IF YOU NEED HELP WITH ASSEMBLY, PLEASE CALL OR EMAIL TOM USING THE CONACT DETILS AT THE BOTTOM OF THE PAGE.



# TOPO