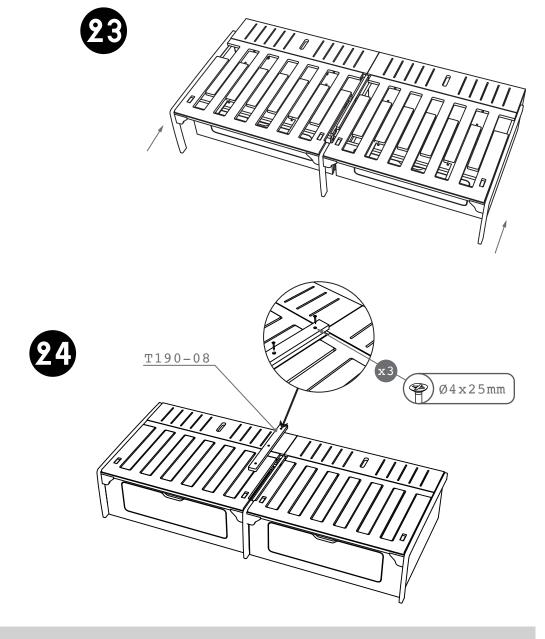

TS BEFORE ASSEMBLY FOR BEST RESULTS
- POCKET SCREWS USE THE LONG NO. 2 SQUARE BIT PROVIDED, ALL OTHERS ARE PZ2
- MAKE SURE ALL PARTS ARE SLOTTED TOGETHER TIGHTLY BEFORE SCREWING, NO GAPS!

#### **FIXINGS**



#### **HINGES**



### TOPO

#### **PARTS LIST**

#### **FRAME**



#### **DOORS**



#### **CARRIAGE**





### TOPO

#### **PARTS LIST**



#### FRAME ASSEMBLY









#### **CARRIAGE ASSEMBLY**



#### **CARRIAGE ASSEMBLY**



### CARRIAGE ASSEMBLY





#### **MOUNTING PLATES**

18







### TOPO

#### **HINGES**









#### **HINGES**





USE THE SCREWS ON THE HINGES AND MOUNTING PLATES TO MOVE THE SLATS AND CUPBOARD DOORS UP, DOWN AND SIDE TO SIDE.

#### **SUPPORT**

IF YOU NEED HELP WITH ASSEMBLY, PLEASE CALL OR EMAIL TOM USING THE CONACT DETILS AT THE BOTTOM OF THE PAGE.



# TOPO