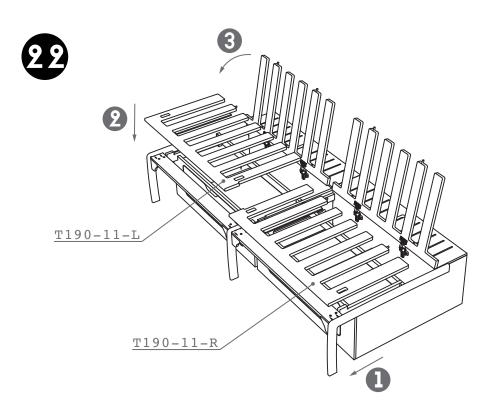

FIND A CLEAN LEVEL SURFACE TO ASSEMBLE THE SOFA-BED ON
- CHECK THE SETTINGS ON YOUR DRILL, TOO MUCH TORQUE WILL DRIVE SCREWS ALL THE WAY THROUGH THE PLYWOOD!
- ASK A FRIEND TO HELP HOLD PARTS WHILST YOU SCREW THEM TOGETHER
- SAND AND OIL THE PARTS BEFORE ASSEMBLY FOR BEST RESULTS
- POCKET SCREWS USE THE LONG NO. 2 SQUARE BIT PROVIDED, ALL OTHERS ARE PZ2
- MAKE SURE ALL PARTS ARE SLOTTED TOGETHER TIGHTLY BEFORE SCREWING, NO GAPS!

#### **FIXINGS**



#### **HINGES**



### TOPO

#### **PARTS LIST**

#### **FRAME**



#### **DOORS**



#### **CARRIAGE**





### TOPO

#### **PARTS LIST**



#### FRAME ASSEMBLY









#### **CARRIAGE ASSEMBLY**



#### **CARRIAGE ASSEMBLY**



### CARRIAGE ASSEMBLY





#### **MOUNTING PLATES**

18







### TOPO

#### **HINGES**









#### **HINGES**





USE THE SCREWS ON THE HINGES AND MOUNTING PLATES TO MOVE THE SLATS AND CUPBOARD DOORS UP, DOWN AND SIDE TO SIDE.

#### **SUPPORT**

IF YOU NEED HELP WITH ASSEMBLY, PLEASE CALL OR EMAIL TOM USING THE CONACT DETILS AT THE BOTTOM OF THE PAGE.



# TOPO