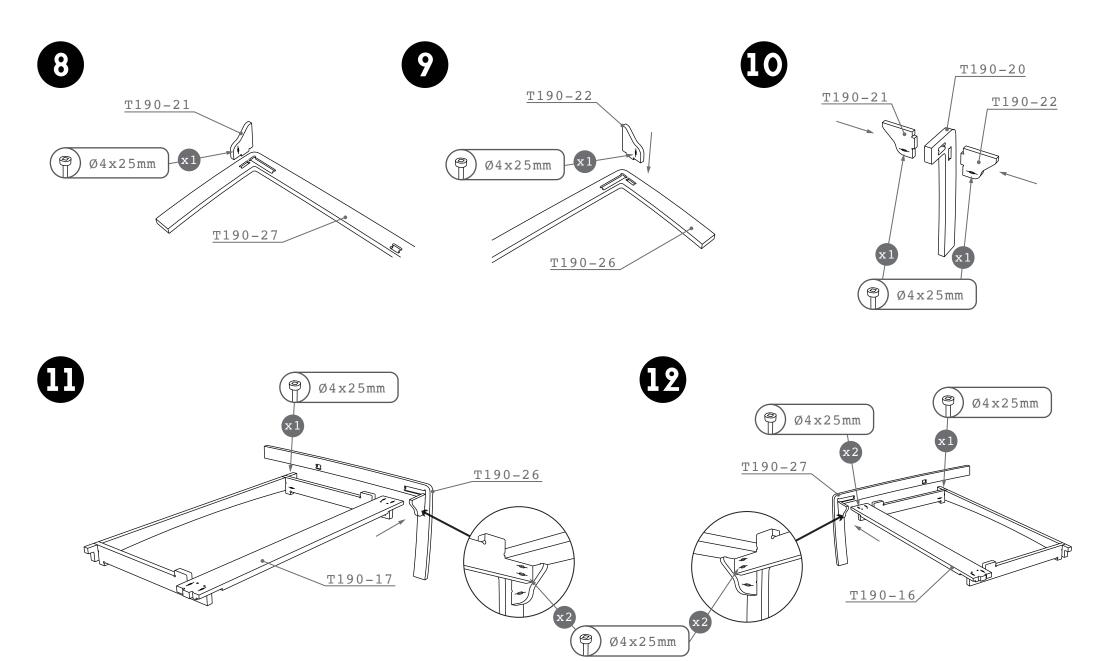

#### **BEFORE YOU START**

- FIND A CLEAN LEVEL SURFACE TO ASSEMBLE THE SOFA-BED ON
- CHECK THE SETTINGS ON YOUR DRILL, TOO MUCH TORQUE WILL DRIVE SCREWS ALL THE WAY THROUGH THE PLYWOOD!
- ASK A FRIEND TO HELP HOLD PARTS WHILST YOU SCREW THEM TOGETHER
- SAND AND OIL THE PARTS BEFORE ASSEMBLY FOR BEST RESULTS
- POCKET SCREWS USE THE LONG NO. 2 SQUARE BIT PROVIDED, ALL OTHERS ARE PZ2
- MAKE SURE ALL PARTS ARE SLOTTED TOGETHER TIGHTLY BEFORE SCREWING, NO GAPS!

#### **FIXINGS**



#### **HINGES**



### TOPO

#### **PARTS LIST**

#### **FRAME**



#### **DOORS**



#### **CARRIAGE**





### TOPO

#### **PARTS LIST**



#### FRAME ASSEMBLY









#### **CARRIAGE ASSEMBLY**



#### **CARRIAGE ASSEMBLY**



### CARRIAGE ASSEMBLY





#### **MOUNTING PLATES**

18







### TOPO

#### **HINGES**









#### **HINGES**





USE THE SCREWS ON THE HINGES AND MOUNTING PLATES TO MOVE THE SLATS AND CUPBOARD DOORS UP, DOWN AND SIDE TO SIDE.

#### **SUPPORT**

IF YOU NEED HELP WITH ASSEMBLY, PLEASE CALL OR EMAIL TOM USING THE CONACT DETILS AT THE BOTTOM OF THE PAGE.



# TOPO