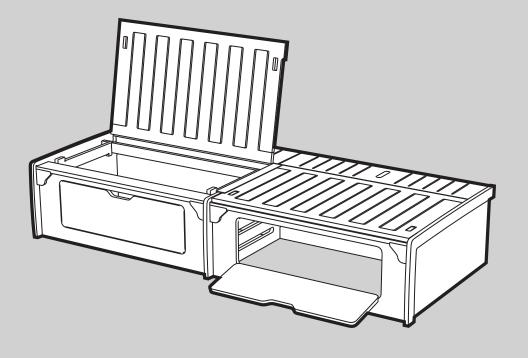

#### **BEFORE YOU START**

- FIND A CLEAN LEVEL SURFACE TO ASSEMBLE THE SOFA-BED ON
- CHECK THE SETTINGS ON YOUR DRILL, TOO MUCH TORQUE WILL DRIVE SCREWS ALL THE WAY THROUGH THE PLYWOOD!
- ASK A FRIEND TO HELP HOLD PARTS WHILST YOU SCREW THEM TOGETHER
- SAND AND OIL THE PARTS BEFORE ASSEMBLY FOR BEST RESULTS
- POCKET SCREWS USE THE LONG NO. 2 SQUARE BIT PROVIDED, ALL OTHERS ARE PZ2
- MAKE SURE ALL PARTS ARE SLOTTED TOGETHER TIGHTLY BEFORE SCREWING, NO GAPS!

#### **FIXINGS**



#### **HINGES**



### TOPO

#### **PARTS LIST**

#### **FRAME**



#### **DOORS**



#### **CARRIAGE**





### TOPO

#### **PARTS LIST**



#### FRAME ASSEMBLY









#### **CARRIAGE ASSEMBLY**



#### **CARRIAGE ASSEMBLY**



### CARRIAGE ASSEMBLY





#### **MOUNTING PLATES**

18







### TOPO

#### **HI