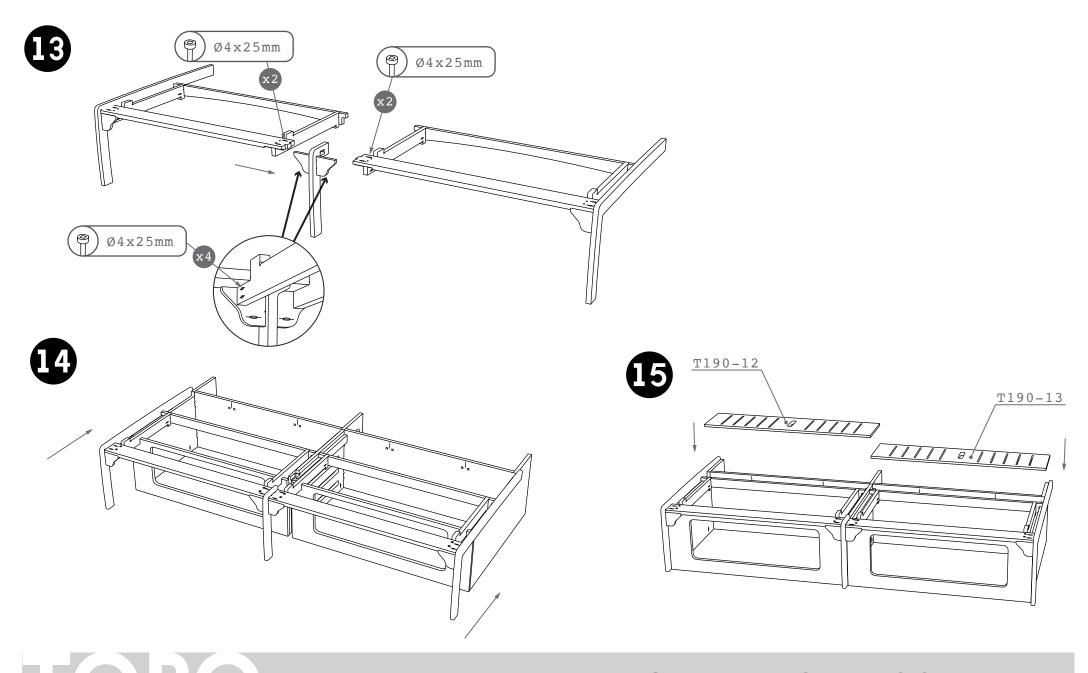

#### **BEFORE YOU START**

- FIND A CLEAN LEVEL SURFACE TO ASSEMBLE THE SOFA-BED ON
- CHECK THE SETTINGS ON YOUR DRILL, TOO MUCH TORQUE WILL DRIVE SCREWS ALL THE WAY THROUGH THE PLYWOOD!
- ASK A FRIEND TO HELP HOLD PARTS WHILST YOU SCREW THEM TOGETHER
- SAND AND OIL THE PARTS BEFORE ASSEMBLY FOR BEST RESULTS
- POCKET SCREWS USE THE LONG NO. 2 SQUARE BIT PROVIDED, ALL OTHERS ARE PZ2
- MAKE SURE ALL PARTS ARE SLOTTED TOGETHER TIGHTLY BEFORE SCREWING, NO GAPS!

#### **FIXINGS**



#### **HINGES**



### TOPO

#### **PARTS LIST**

#### **FRAME**



#### **DOORS**



#### **CARRIAGE**





### TOPO

#### **PARTS LIST**



#### FRAME ASSEMBLY









#### **CARRIAGE ASSEMBLY**



#### **CARRIAGE ASSEMBLY**



### CARRIAGE ASSEMBLY





#### **MOUNTING PLATES**

18







### TOPO

#### **HINGES**









#### **HINGES**





USE THE SCREWS ON THE HINGES AND MOUNTING PLATES TO MOVE THE SLATS AND CUPBOARD DOORS UP, DOWN AND SIDE TO SIDE.

#### **SUPPORT**

IF YOU NEED HELP WITH ASSEMBLY, PLEASE CALL OR EMAIL TOM USING THE CONACT DETILS AT THE BOTTOM OF THE PAGE.



# TOPO