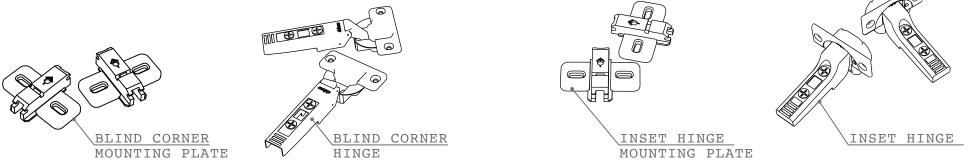

#### **HINGES**

#### **HINGES**

USE THE SCREWS ON THE HINGES AND MOUNTING PLATES TO MOVE THE SLATS AND CUPBOARD DOORS UP, DOWN AND SIDE TO SIDE.