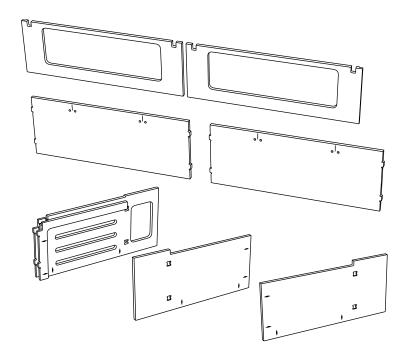

#### **BEFORE YOU START**

- FIND A CLEAN LEVEL SURFACE TO ASSEMBLE THE SOFA-BED ON
- CHECK THE SETTINGS ON YOUR DRILL, TOO MUCH TORQUE WILL DRIVE SCREWS ALL THE WAY THROUGH THE PLYWOOD!
- ASK A FRIEND TO HELP HOLD PARTS WHILST YOU SCREW THEM TOGETHER
- SAND AND OIL THE PARTS BEFORE ASSEMBLY FOR BEST RESULTS
- POCKET SCREWS USE THE LONG NO. 2 SQUARE BIT PROVIDED, ALL OTHERS ARE PZ2
- MAKE SURE ALL PARTS ARE SLOTTED TOGETHER TIGHTLY BEFORE SCREWING, NO GAPS!

#### **FIXINGS**



#### **HINGES**



### TOPO

#### **PARTS LIST**

#### **FRAME**



#### **DOORS**



#### **CARRIAGE**





### TOPO

#### **PARTS LIST**



#### FRAME ASSEMBLY









#### **CARRIAGE ASSEMBLY**



#### **CARRIAGE ASSEMBLY**



### CARRIAGE ASSEMBLY





#### **MOUNTING PLATES**

18







### TOPO

#### **HINGES**









#### **HINGES**





USE THE SCREWS ON THE HINGES AND MOUNTING PLATES TO MOVE THE SLATS AND CUPBOARD DOORS UP, DOWN AND SIDE TO SIDE.

#### **SUPPORT**

IF YOU NEED HELP WITH ASSEMBLY, PLEASE CALL OR EMAIL TOM USING THE CONACT DETILS AT THE BOTTOM OF THE PAGE.



# TOPO