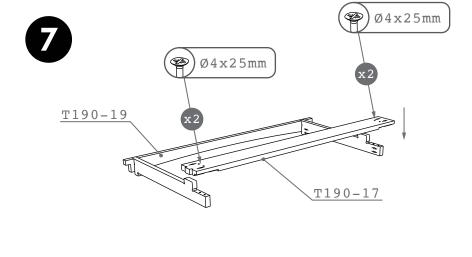

#### **BEFORE YOU START**

- FIND A CLEAN LEVEL SURFACE TO ASSEMBLE THE SOFA-BED ON
- CHECK THE SETTINGS ON YOUR DRILL, TOO MUCH TORQUE WILL DRIVE SCREWS ALL THE WAY THROUGH THE PLYWOOD!
- ASK A FRIEND TO HELP HOLD PARTS WHILST YOU SCREW THEM TOGETHER
- SAND AND OIL THE PARTS BEFORE ASSEMBLY FOR BEST RESULTS
- POCKET SCREWS USE THE LONG NO. 2 SQUARE BIT PROVIDED, ALL OTHERS ARE PZ2
- MAKE SURE ALL PARTS ARE SLOTTED TOGETHER TIGHTLY BEFORE SCREWING, NO GAPS!

#### **FIXINGS**



#### **HINGES**



### TOPO

#### **PARTS LIST**

#### **FRAME**



#### **DOORS**



#### **CARRIAGE**





### TOPO

#### **PARTS LIST**



#### FRAME ASSEMBLY









#### **CARRIAGE ASSEMBLY**



#### **CARRIAGE ASSEMBLY**



### CARRIAGE ASSEMBLY





#### **MOUNTING PLATES**

18







### TOPO

#### **HINGES**









#### **HINGES**





USE THE SCREWS ON THE HINGES AND MOUNTING PLATES TO MOVE THE SLATS AND CUPBOARD DOORS UP, DOWN AND SIDE TO SIDE.

#### **SUPPORT**

IF YOU NEED HELP WITH ASSEMBLY, PLEASE CALL OR EMAIL TOM USING THE CONACT DETILS AT THE BOTTOM OF THE PAGE.



# TOPO