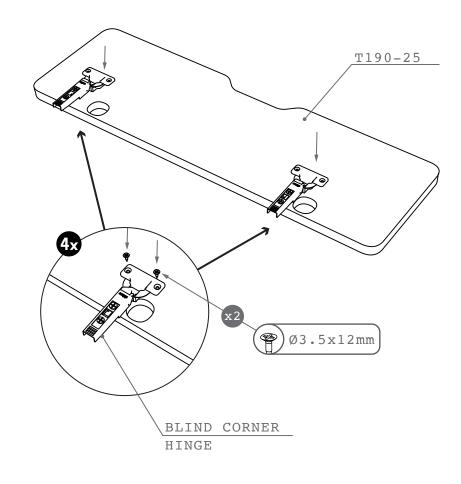

#### **HINGES**

#### **HINGES**

USE THE SCREWS ON THE HINGES AND MOUNTING PLATES TO MOVE THE SLATS AND CUPBOARD DOORS UP, DOWN AND SIDE TO SIDE.